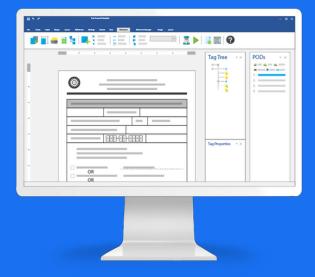

Windward Studios Template Designer is a powerful design environment for creating and editing document templates. Unlike other document automation solutions, Windward's Template Designer allows non-technical users to create and edit highly formatted data-powered documents.

Template Designer is a free-form design environment built on Microsoft® Office. Installed as add-ins for Word, PowerPoint and Excel, it merges the mature document design capabilities of Microsoft® Office with Windward's powerful data tags to create a design environment that speeds template creation and puts the power of data-powered documents in the hands of business users as well as developers.

Template Designer offers the power and familiarity of Microsoft® Office applications plus...

- Multiple data sources and types supported in a single template User defined variables
- Supports complex logic properties for advanced users Charts and graphs
- Query Wizards for easy access to all of you data sources User defined reusable components
- Templates within templates