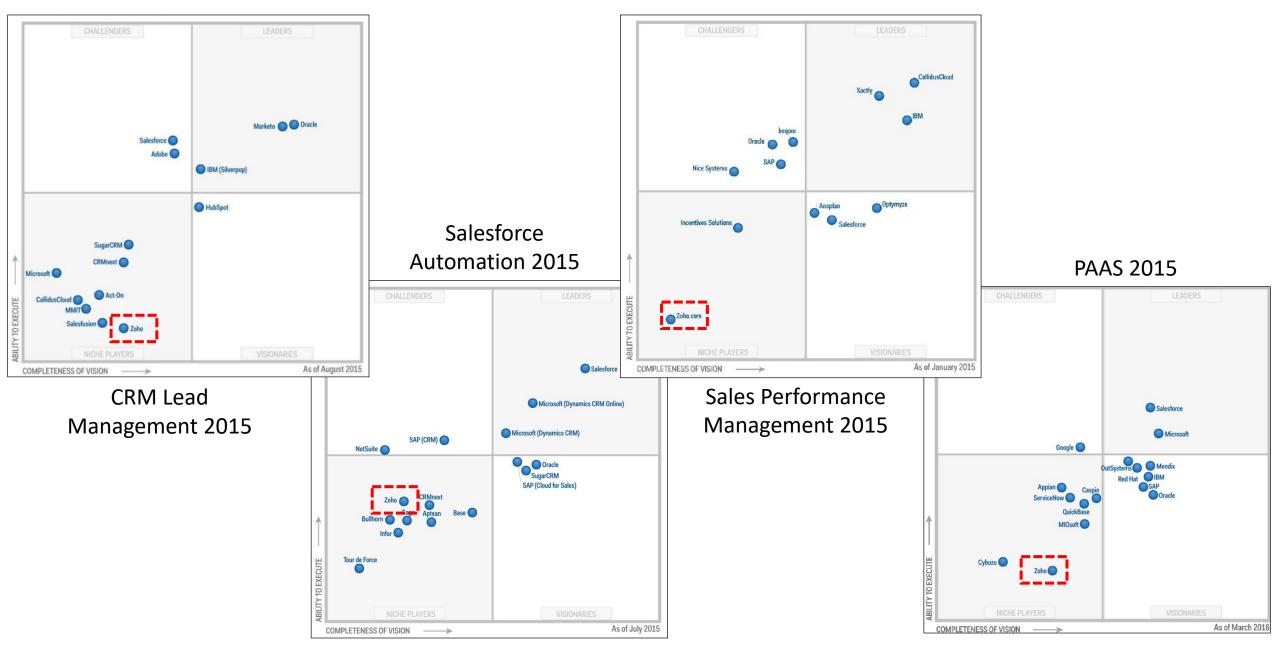

er / month |

Zoho Reports Exceeds Cost of 1 AutoTag\* in:

2 Years Enterprise, 7 Years Professional+, 11 Years Professional

3,333 Rows in Northwind Database, AutoTag Error Rows in AdventureWorks

Support included at no cost

\*Assumes only base package cost

### Zoho Reports Strengths & Weaknesses

#### <u>Strengths</u>

Go-to company for Reports and much more

Web, SAAS Product

- Small upfront cost, OS and
- browser agnostic, collaborative,

no lock-in

Supports cloud hosted data sources Features an API

#### <u>Weaknesses</u>

Not a true Reporting product, more BI No Doc Gen, No Mail Merge No Dedicated Engines, Limited Number of API Calls Some US companies are wary of international products Cost eventually surpasses cost of Windward Enterprise solutions



### Zoho Company Ratings





## Zoho VS Windward

Company & Product Comparison

4,000 Employees HQ in India; Offices in San Fran, Boston, & Austin Lots of Targeted Solutions Web SAAS Reporting Platform More of a BI Product Modular Template Design **Limited Export Options** Cheap (at least initially)

30 Employees HQ in Beautiful Boulder! **1** Targeted Solution Desktop Reporting Platform (for now) **Reporting Product Free-Form Template Design Full Array of Export Options** Expensive (at least initially)





#### Zoho offers a very broad range of Enterprise web apps

They have a shotgun, we have a sniper rifle

Reporting Product is more of a BI Product No Free-Form Design, No Doc Gen, No Mail Merge

They are *cheap*, great for startups and small businesses Low initial monthly cost, exceeds our cost if the company gr